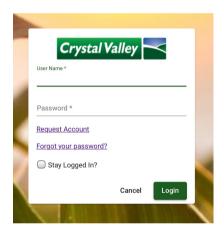

### **Returning Patron Portal User**

Sign in using your username and password

If you have previously registered for the Patron Portal, you will sign in with your user name (email address) and password.

### **Creating New User Accounts**

- 1. Click on "Request Account"
- 2. Enter your information
- 3. Click Register
- 4. Accept confirmation email
- 5. Confirm account

Once registration is complete, you will receive a confirmation email where you will need to confirm your account. After confirmation, you will be able to login to your account through the app or original login page. Note, patrons have the ability to use a single login for multiple accounts.