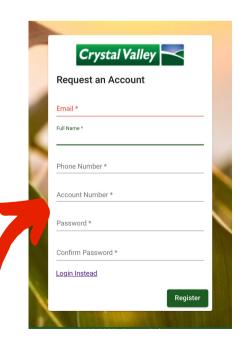

### **Creating New User Accounts**

- 1. Click on "Request Account"
- 2. Enter your information
- 3. Click Register
- 4. Accept confirmation email
- 5. Confirm account

Once registration is complete, you will receive a confirmation email where you will need to confirm your account. After confirmation, you will be able to login to your account through the app or original login page. Note, patrons have the ability to use a single login for multiple accounts.

If you do not know your Crystal Valley account number, reference your monthly statement or contact your local Crystal Valley office.