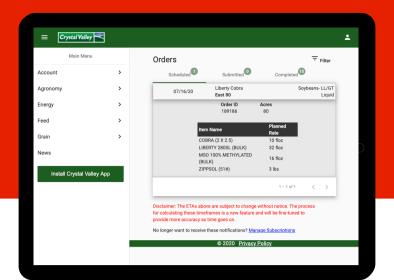

### **Agronomy**

- View approximate field arrival time for applicators
- View prepay and contracts
- Sign up for notifications/subscriptions

#### Grain

- Real time grain scale tickets
- View grain bids
- Access up to date grain position
- Download grain delivery reports for crop insurance
- Updated harvest hours for each location
- Review and E-sign purchase contracts